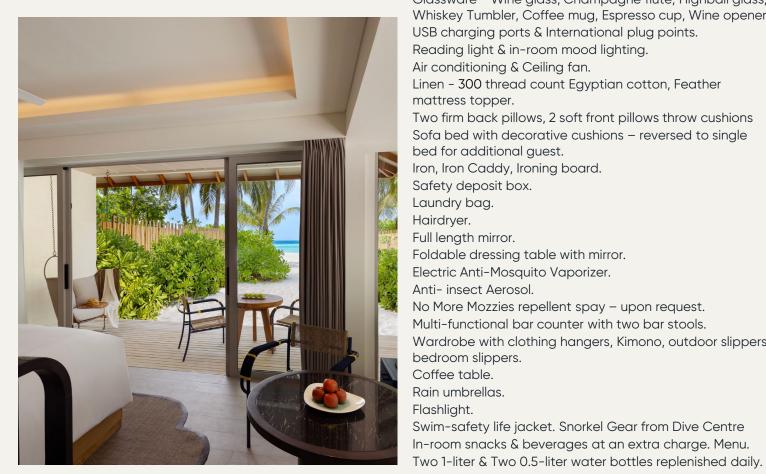

#### Amenities – In-Room

50-inch flat screen smart TV with your favorite channels & streaming ability. Bluetooth speaker system with Alarm clock. Telephone. Coffee machine - Capsules with compliments. Electric kettle - Assorted tea selection with compliments. Ice buckets - Ice re-fill on request. Glassware - Wine glass, Champagne flute, Highball glass, Whiskey Tumbler, Coffee mug, Espresso cup, Wine opener. USB charging ports & International plug points. Reading light & in-room mood lighting. Air conditioning & Ceiling fan. Linen - 300 thread count Egyptian cotton, Feather mattress topper. Two firm back pillows, 2 soft front pillows throw cushions Sofa bed with decorative cushions - reversed to single bed for additional guest. Iron, Iron Caddy, Ironing board. Safety deposit box. Laundry bag. Hairdryer. Full length mirror. Foldable dressing table with mirror. Electric Anti-Mosquito Vaporizer. Anti- insect Aerosol. No More Mozzies repellent spay - upon request. Multi-functional bar counter with two bar stools. Wardrobe with clothing hangers, Kimono, outdoor slippers, bedroom slippers. Coffee table. Rain umbrellas. Flashlight. Swim-safety life jacket. Snorkel Gear from Dive Centre

#### Amenities - Bathroom

Airconditioned bathroom with rain shower, Outdoor shower area with bathtub. Bath linens - Extra large bath towels, face towels, hand towels, Beach towels, bathmat, bathrobe. Anti slip mat. Marlin & Goetz bath amenities. Sanitary amenities – Dental kit, shower cap, cotton buds. Shaving kit, Comb and Sewing Kit - on request with compliments.

Clothe dryer rack - on request with compliments.

Bathroom scale.

#### Amenities - Outdoor

Outdoor deck. Balcony table with two chairs. Private Sun loungers with Sun umbrella.