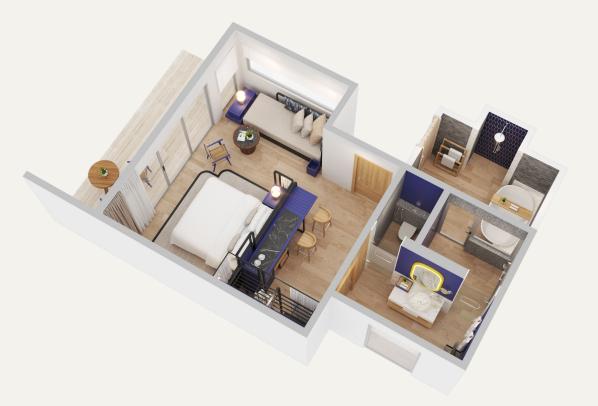

ight. Swim-safety life jacket. Snorkel Gear from Dive Centre

#### Amenities - Bathroom

Airconditioned bathroom with rain shower, Outdoor shower area with bathtub. Bath linens - Extra large bath towels, face towels, hand towels, Beach towels, bathmat, bathrobe. Anti slip mat. Marlin & Goetz bath amenities. Sanitary amenities – Dental kit, shower cap, cotton buds. Shaving kit, Comb and Sewing Kit - on request with compliments.

Clothe dryer rack - on request with compliments.

Bathroom scale.

#### Amenities - Outdoor

Outdoor deck. Balcony table with two chairs. Private Sun loungers with Sun umbrella.

### Room 3D Floor Plan



## Maximum Occupancy

2 adults + 1 extra person (adult or child).

# Beach Villa

### Snippets



AVANI+ FARES MALDIVES RESORT

# Beach Villa

Floor Plan Views