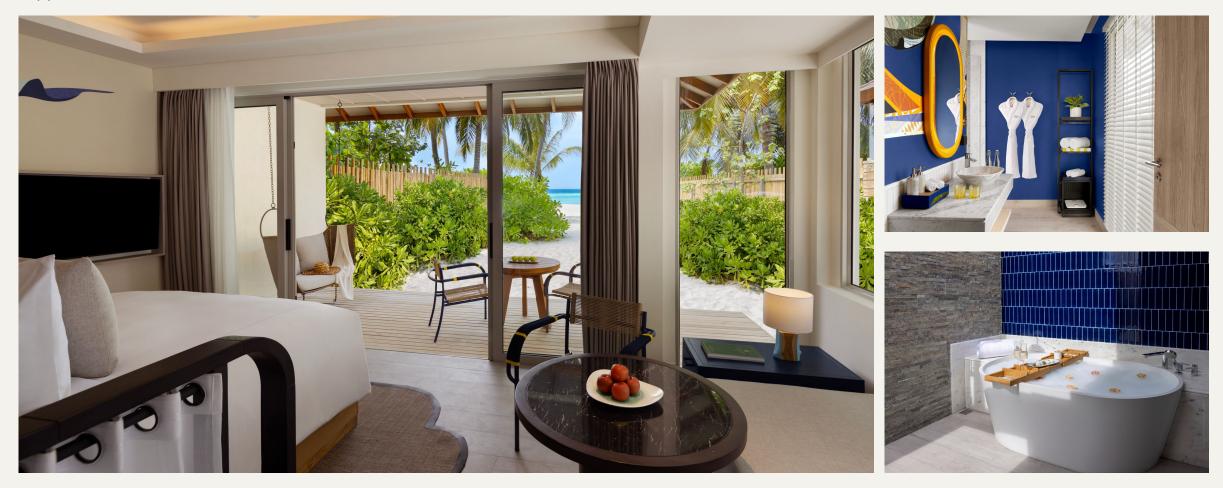

or slippers, bedroom slippers. Coffee table. Rain umbrellas. Flashlight. Swim-safety life jacket. Snorkel Gear from Dive Centre

#### Amenities - Bathroom

Airconditioned bathroom with rain shower, Outdoor shower area with bathtub. Bath linens - Extra large bath towels, face towels, hand towels, Beach towels, bathmat, bathrobe. Anti slip mat. Marlin & Goetz bath amenities. Sanitary amenities – Dental kit, shower cap, cotton buds. Shaving kit, Comb and Sewing Kit - on request with compliments.

Clothe dryer rack - on request with compliments.

Bathroom scale.

#### Amenities - Outdoor

Outdoor deck. Balcony table with two chairs. Private Sun loungers with Sun umbrella.

### Room 3D Floor Plan



## Maximum Occupancy

2 adults + 1 extra person (adult or child).

# Beach Villa

### Snippets



AVANI+ FARES MALDIVES RESORT

# Beach Villa

Floor Plan Views