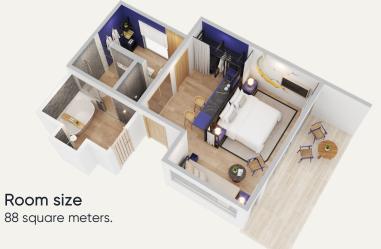

### Room 3D Floor Plan

## Maximum Occupancy

2 adults + 1 extra person (adult or child).