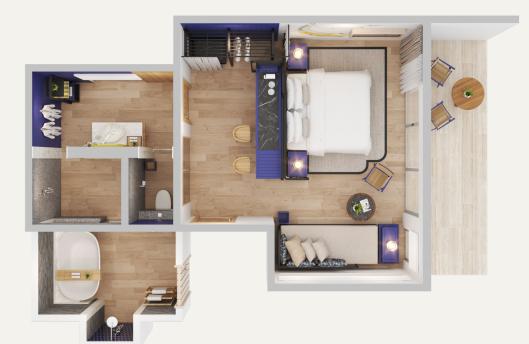

hlight. Swim-safety life jacket. Snorkel Gear from Dive Centre

#### Amenities - Bathroom

Airconditioned bathroom with rain shower, Outdoor shower area with bathtub. Bath linens - Extra large bath towels, face towels, hand towels, Beach towels, bathmat, bathrobe. Anti slip mat. Marlin & Goetz bath amenities. Sanitary amenities – Dental kit, shower cap, cotton buds. Shaving kit, Comb and Sewing Kit - on request with compliments.

Clothe dryer rack - on request with compliments.

Bathroom scale.

#### Amenities - Outdoor

Outdoor deck. Balcony table with two chairs. Private Sun loungers with Sun umbrella.

### Room 3D Floor Plan



## Maximum Occupancy

2 adults + 1 extra person (adult or child).

# Beach Villa

### Snippets



AVANI+ FARES MALDIVES RESORT

# Beach Villa

Floor Plan Views